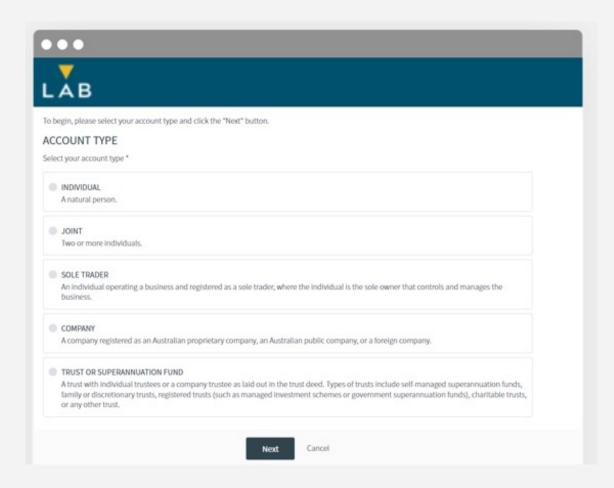

#### **LABForm**

- Supports all entity types
- Automated Workflow
- Customised Branding
- Multiple Products
- Multi-Channel
- Electronic ID Verification
- Account establishment integrations
- Remediation