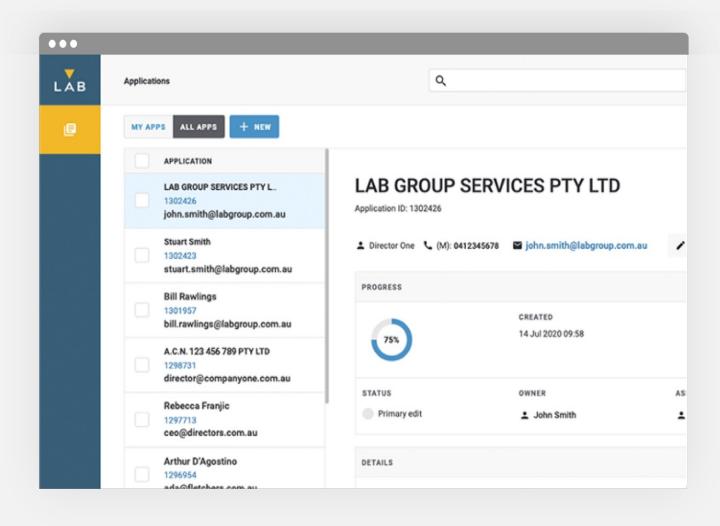

### LAB Application Manager

- Workflow drafting, oversight assistance & user role management
- White labelling + Status management & assignment
- Labels, tagging & commenting
- Data segregation, Integration triggers, auditing, SSO
- Reporting and analytics
- Multi-Factor Authentication & Mobile friendly/responsive